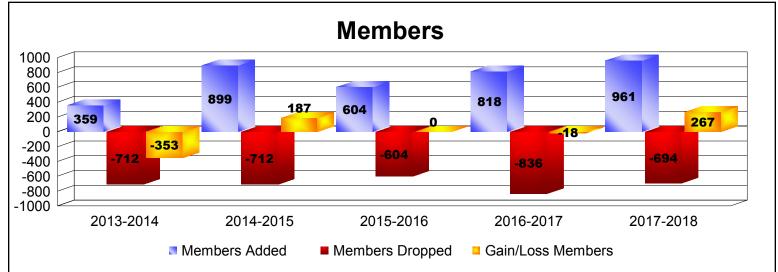

District 321C2 As of June 2018 Cumulative

| Year      | New<br>Clubs | Dropped<br>Clubs | Gain/<br>Loss<br>Clubs | New<br>Members | Charter<br>Members | Reinstate<br>Members | Transfer<br>Members | Total<br>Member<br>Added | Total<br>Members<br>Dropped | Gain/<br>Loss<br>Members |
|-----------|--------------|------------------|------------------------|----------------|--------------------|----------------------|---------------------|--------------------------|-----------------------------|--------------------------|
| 2013-2014 | 3            | -6               | -3                     | 205            | 84                 | 50                   | 20                  | 359                      | -712                        | -353                     |
| 2014-2015 | 9            | -2               | 7                      | 404            | 417                | 62                   | 16                  | 899                      | -712                        | 187                      |
| 2015-2016 | 7            | -4               | 3                      | 271            | 254                | 58                   | 21                  | 604                      | -604                        | 0                        |
| 2016-2017 | 7            | -11              | -4                     | 463            | 255                | 59                   | 41                  | 818                      | -836                        | -18                      |
| 2017-2018 | 2            | -4               | -2                     | 803            | 54                 | 61                   | 43                  | 961                      | -694                        | 267                      |
| Average   | 6            | -5               | 0                      | 429            | 213                | 58                   | 28                  | 728                      | -712                        | 17                       |