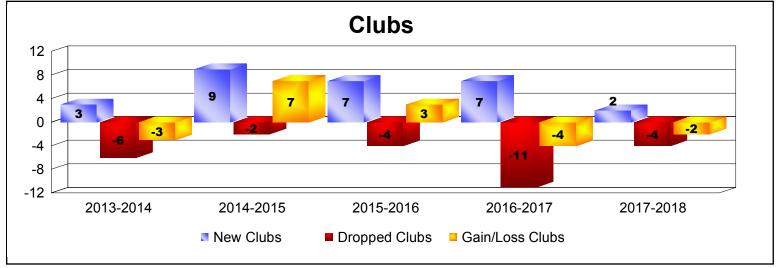

District 321C2 As of June 2018 Cumulative

| Year      | New<br>Clubs | Dropped<br>Clubs | Gain/<br>Loss<br>Clubs | New<br>Members | Charter<br>Members | Reinstate<br>Members | Transfer<br>Members | Total<br>Member<br>Added | Total<br>Members<br>Dropped | Gain/<br>Loss<br>Members |
|-----------|--------------|------------------|------------------------|----------------|--------------------|----------------------|---------------------|--------------------------|-----------------------------|--------------------------|
| 2013-2014 | 3            | -6               | -3                     | 205            | 84                 | 50                   | 20                  | 359                      | -712                        | -353                     |
| 2014-2015 | 9            | -2               | 7                      | 404            | 417                | 62                   | 16                  | 899                      | -712                        | 187                      |
| 2015-2016 | 7            | -4               | 3                      | 271            | 254                | 58                   | 21                  | 604                      | -604                        | 0                        |
| 2016-2017 | 7            | -11              | -4                     | 463            | 255                | 59                   | 41                  | 818                      | -836                        | -18                      |
| 2017-2018 | 2            | -4               | -2                     | 803            | 54                 | 61                   | 43                  | 961                      | -694                        | 267                      |
| Average   | 6            | -5               | 0                      | 429            | 213                | 58                   | 28                  | 728                      | -712                        | 17                       |